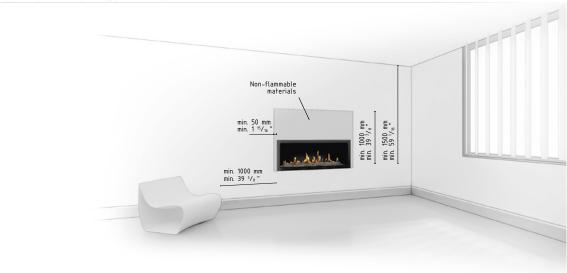

er coated steel, CASING: galvanized steel,

GLASS SHIELD: tempered glass



<sup>\*</sup> BEV Technology – A patented process resulting in the clean burning of bio-ethanol fuel vapours.

# automatic Fire Line Automatic 3

FLA3

#### BESPOKE MODELS:

Planika ensures top service. To live up to our clients' requirements, we have provided the possibility to produce bespoke models, according to the client's expectations. Length of the bio fireplace is customizable.

#### SEVERAL JOINT UNITS - UP TO UNLIMITED LENGTH:

If a longer line of fire is prefered, several units can be placed together and operated with a single remote control, giving the possibility to create an endless line of fire. Client can choose between the right, middle and left module.





#### INDOOR INSTALLATION REQUIREMENTS:





download PRODUCT INSTRUCTION