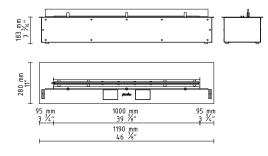

### FLA3 standard 1190 mm

TECHNICAL DATA:

Heat output: 3,3 - 8,4 kW / 11398 - 28490 BTU

Net weight: 31,5 kg / 69,5 lbs Air circulation: min. 1/h

Minimum room size: please contact our Project Department for details

Power supply: 230 V / 115 V