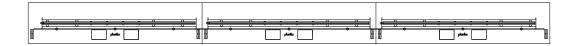

#### SEVERAL JOINT UNITS - UP TO UNLIMITED LENGTH:

If a longer line of fire is prefered, several units can be placed together and operated with a single remote control, giving the possibility to create an endless line of fire. Client can choose between the right, middle and left module.