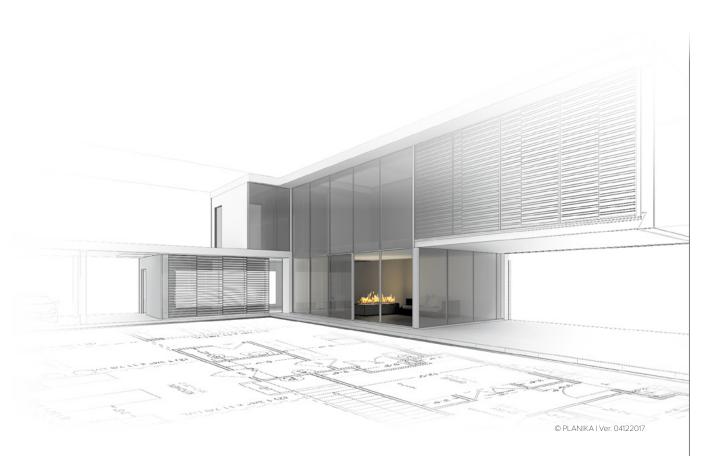

## automaticinserts

### intelligent fire



www.PLANIKAfires.com

## automatic Fire Line Automatic 3 Automatic 3

### FLA3 standard 1190 mm

#### Control your fire with mobile devices

Create an endless line of fire

#### FEATURES:

- BEV\* Technology
- No smell / no ash / no smoke
- WiFi (controlled with mobile devices)
- Remote controllable
- Smart Home Systems compatible
- Advanced safety sensors
- Fast Start
- Automatic shutdown in case of errors
- Child Lock
- Sleep timer
- Advanced microprocessor
- LCD display
- Control panel
- Intuitive control
- 6 levels of flame height
- Easy installation
- Bespoke sizes
- Possibility of joining modules
- Custom finish option
- No additional installation
- No additional ventilation required
- No chimney required

- External wireless temperature sensor
- Electrical connection required
- Fo