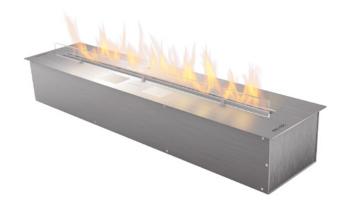

## automatic Fire Line Automatic 3 Automatic 3

### FLA3 standard 1190 mm

# automatic Fire Line Automatic 3

FLA3