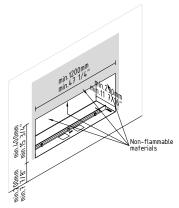

- Easy installation
- Bespoke sizes
- Possibility of joining modules
- Custom finish option
- No additional installation
- No additional ventilation required
- No chimney required

- External wireless temperature sensor
- Electrical connection required
- For indoor use
- Eco-friendly
- Automatic fuel pump
- Certified















INSTALLATION:

Capacity: 8,0 L / [US] 2,11 gal / [UK] 1,76 gal

Burning time: 6 - 12 h

TECHNICAL DATA:

Heat output: 3,3 - 8,4 kW / 11398 - 28490 BTU

Net weight: 31,5 kg / 69,5 lbs Air circulation: min. 1/h

Minimum room size: please contact our Project Department for details

Power supply: 230 V / 115 V

Finish

TOP: brushed stainless steel / optional: RAL colours / optional: black powder coated steel, CASING: galvanized steel,

GLASS SHIELD: tempered glass



<sup>\*</sup> BEV Technology – A patented process resulting in the clean burning of bio-ethanol fuel vapours.

# automatic Fire Line Automatic 3

FLA3

#### BESPOKE MODELS:

Planika ensures top service. To live up to our clients' requirements, we have provided the possibility to produce bespoke models, according to the client's expectations. Length of the bio fireplace is customizable.

#### SEVERAL JOINT UNITS - UP TO UNLIMITED LENGTH:

If a longer line of fire is prefered, several units can be placed together and operated with a single remote control, giving the possibility to create an endless line of fire. Client can choose between the right, middle and left module.





#### INDOOR INSTALLATION REQUIREMENTS:





download PRODUCT INSTRUCTION