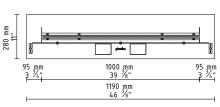

#### TECHNICAL DATA:

Capacity: 25 L / [US] 6,6 gal / [UK] 5,5 gal

Burning time: 17 - 42 h

Heat output: 3,3 - 8,4 kW / 11398 - 28490 BTU

Net weight: 36,5kg / 80 lbs Air circulation: min. 1/h Minimum room size:

#### INDOOR INSTALLATION REQUIREMENTS:

download PRODUCT INSTRUCTION

www.PLANIKAfires.com