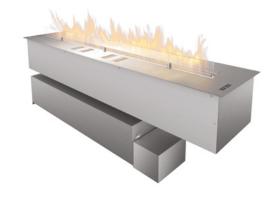

### FLA3 XL

#### FEATURES:

- BEV\* Technology
- Automatic fuel pump
- Extra large fuel tank to extend burning time
- No smell/no ash/no smoke
- WiFi controllable
- · Remote controllable
- Smart Home Systems compatible
- Advanced safety sensors
- Fast Start
- Automatic shutdown in case of errors
- Child Lock
- Sleep timer
- Advanced microprocessor
- LCD display
- Control panel
- Intuitive control
- 6 levels of flame height
- Easy installation Possibility of joining modules
- No additional installation
- No additional ventilation required
- No chimney required

- External wireless temperature sensor
- Electrical connection required
- For indoor use
- Eco-friendly
- Certified

#### TECHNICAL DATA:

Capacity: 25 L / [US] 6,6 gal / [UK] 5,5 gal

Burning time: 17 - 42 h

Heat output: 3,3 - 8,4 kW / 11398 - 28490 BTU

Net weight: 36,5kg / 80 lbs Air circulation: min. 1/h Minimum room size: