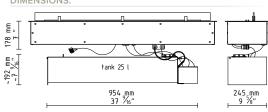

#### TECHNICAL DATA:

Capacity: 25 L / [US] 6,6 gal / [UK] 5,5 gal

Burning time: 17 - 42 h

Heat output: 3,3 - 8,4 kW / 11398 - 28490 BTU

Net weight: 36,5kg / 80 lbs Air circulation: min. 1/h Minimum room size:

please contact our Project Department for details

Power supply: 230 V / 115 V

TOP: brushed stainless steel / optional: RAL colours / optional: black powder coated steel, CASING: galvanized steel,

GLASS SHIELD: tempered glass