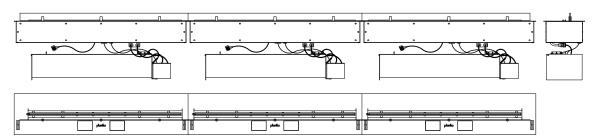

#### SEVERAL JOINT UNITS - UP TO UNLIMITED LENGTH:

If a longer line of fire is prefered, several units can be placed together and operated with a single remote control, giving the possibility to create an endless line of fire. Client can choose between the right, middle and left module.