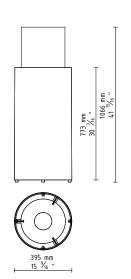

### TECHNICAL DATA:

Capacity: 3 L / [US] 0,79 gal / [UK] 0,66 gal

Burning time: 6 - 8\* h Heat output: 2,5 kW / 8547 BTU Net weight: 25 kg / 55 lbs

Finish:

CASING: black polystone, glass tube,

BURNER: stainless steel