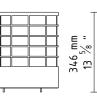

#### TECHNICAL DATA:

Capacity: 1,5 L / [US] 0,39 gal / [UK] 0,33 gal Burning time: 3 - 4\* h Heat output: 2,5 kW / 8547 BTU Net weight: 3,2 kg / 7 lbs Finish:

CASING: painted steel (RAL 9010), glass tube,